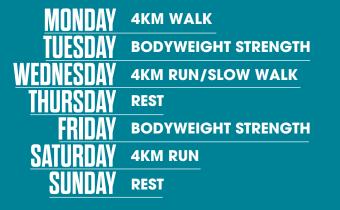

|
| SUNDAY          | REST                       |
|                 |                            |

#### WEEK THREE

| MONDAY          | 3KM WALK            |
|-----------------|---------------------|
| TUESDAY         | BODYWEIGHT STRENGTH |
| WEDNESDAY       | 3KM RUN/SLOW WALK   |
| <u>Thursday</u> | REST                |
| FRIDAY          | BODYWEIGHT STRENGTH |
| <u>Saturday</u> | 3KM RUN             |
| SUNDAY          | REST                |

### **WEEK FOUR**

| MONDAY        | 3KM WALK            |
|---------------|---------------------|
| TUESDAY       | BODYWEIGHT STRENGTH |
| WEDNESDAY     | 2KM RUN/SLOW WALK   |
| THURSDAY      | REST                |
| FRIDAY        | BODYWEIGHT STRENGTH |
| SATURDAY      | 3KM RUN             |
| <u>Sunday</u> | REST                |







#### WEEK SIX



#### LUCK... HI||||| **START STEADY...** RUN HARD.